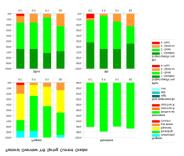

# What does it do?

User-friendly online dashboards and tools allow members of staff to quickly find information about school, class or students that they are looking for. Schools can customise SchoolVue to analyse and represent a wide range of student information being collected.

This information can be anaylsed to present an accurate picture of how a student is performing over time. Furthermore, you can use this information to define or enhance current student strategies and interventions to drive school improvements

The online dashboards focus on four key areas:

- Multiple schools performance
- Individual school performance
- Subject performance
- Student performance