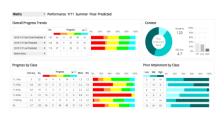

# What does it do?

User-friendly online dashboards and tools allow members of staff to quickly find information about school, class or students that they are looking for. Schools can customise SchoolVue to analyse and represent a wide range of student information being collected.

This information can be anaylsed to present an accurate picture of how a student is performing over time. Furthermore, you can use this information to define or enhance current student strategies and interventions to drive school improvements

The online dashboards focus on four key areas:

- Multiple schools performance
- Individual school performance
- Subject performance
- Student performance