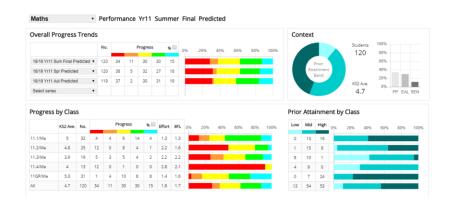

## What SchoolVue does

User-friendly online dashboards and tools allow members of staff to quickly find information about school, class or students that they are looking for.

Schools can customise SchoolVue to analyse and represent a wide range of student information being collected in their Management Information System.

Additionally, the class view and seating plan tool within SchoolVue allow teachers to display or print this information and identify appropriate support for the right pupils. Subject and school wide actions for learners can be recorded and made highly visible throughout SchoolVue.