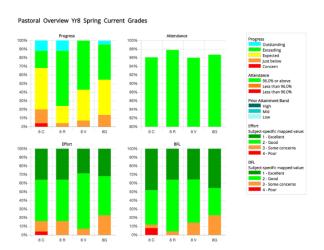

#### **Customize in Almost No Time**

Many schools collect engagement in learning grades such as effort, behaviour, classwork etc. This information can be analysed and displayed alongside subject performance grades and attendance to present an accurate picture of how a student is performing over time. Furthermore, you can use this information to define or enhance current student strategies and inter

Additionally, the class view and seating plan tool within SchoolVue allow teachers to display or print this information and identify appropriate support for the right pupils. Subject and school wide actions for learners can be recorded and made highly visible throughout SchoolVue.